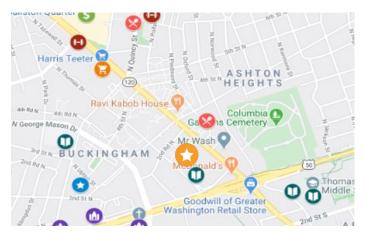

Located in the Buckingham neighborhood of Arlington County, the garden apartments are comprised of three-story brick buildings surrounding fully landscaped, brick-paved courtyards.